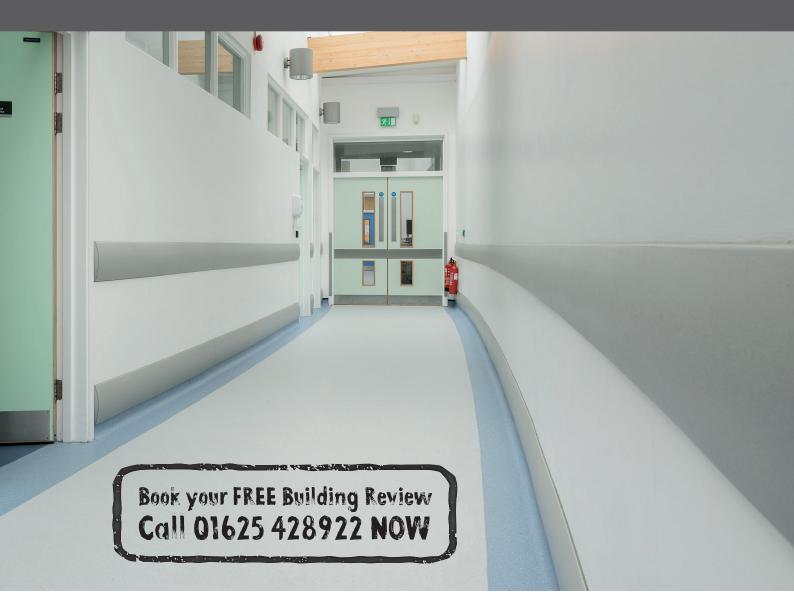

#### Corridors

#### **Product Solutions**

- SureProtect Endure® Textured Sheet
- Corner Guards
- Wall Guards & Rubrails
- Stainless Steel Corner Guards