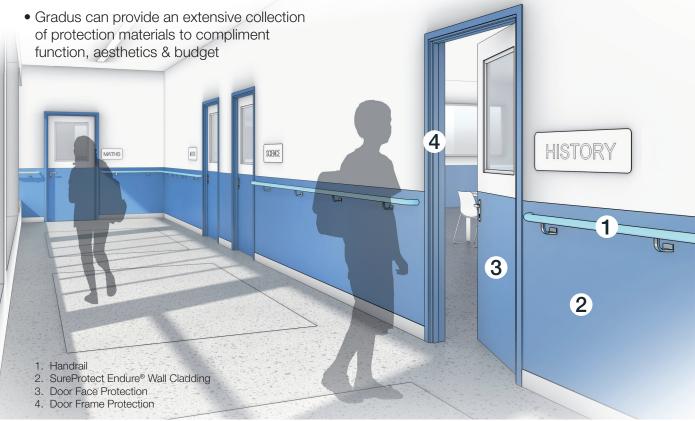

#### **Product Solutions**

- SureProtect Endure<sup>®</sup> cut to Bespoke Shapes
- Corner Guards
- Door Protection

Cause of Damage - Pedestrian Traffic, Bags, Footwear, Wheeled Traf

#### **Maintain Appearance**

- Image and quality can be destroyed by damage
- Wall, corner and door protection with complementary colour and design can enhance aesthetics whilst maintaining the ambience