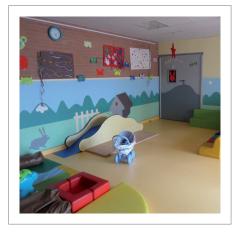

#### Reception / Main Entrance

#### **Product Solutions**

- SureProtect Endure® Textured Sheet
- Corner Protection
- SureProtect Design<sup>®</sup> Wood Finish
- SureProtect Design® Bespoke Print